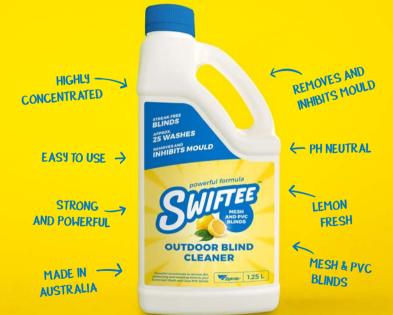

# SWIFTER

Sparkling outdoor blinds. Made easy. STREAK-FREE BLINDS APPROX. 25 WASHES REMOVES AND INHIBITS MOULD

You've been thinking about it for a while now.

It's time to do it. It's time to get out there, get active, and clean your blinds.

### **QUICK & EASY TO USE**

Each bottle contains enough to wash a standard size blind (3 x 2 m) on both sides around 25 times.

Dilute 3 capfuls (50 mL) for every 1 L of water.

Simply use a sponge, squeegee or soft-bristle brush - taking care not to scratch your clear PVC.