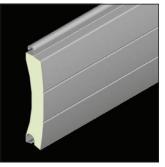

# **TECHNICAL SPECIFICATIONS**

| Maximum Shutter Width             | 5900mm                                    |
|-----------------------------------|-------------------------------------------|
| Maximum Shutter Height            | 3000mm                                    |
| Maximum Surface Area              | 15m <sup>2</sup> (depending on wind zone) |
| Curtain Weight/Metre <sup>2</sup> | 5kg                                       |
| Number Of Slats/Metre             | 13                                        |
| Profile Slat Covering             | 77mm                                      |
| Profile Slat Thickness            | 18.5mm                                    |
| Axle Types                        | Octagonal or Round Steel                  |
| Bottom Bar Dimensions             | 106mm x 19mm                              |
| Guide Dimensions                  | 105mm x 37mm/26mm                         |
| Paint Finish                      | Polyurethane/Polyamide (PU/PA)            |
| Inner Profile Foam Type           | Poly Urethane (CFC Free)                  |
|                                   |                                           |

This roller shutter range is made with a precision roll formed roller shutter profile, and is suitable for many widespan applications.