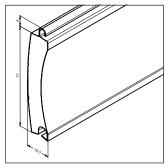

# **TECHNICAL SPECIFICATIONS**

| Maximum Shutter Width             | 5900mm                                    |
|-----------------------------------|-------------------------------------------|
| Maximum Shutter Height            | 3000mm                                    |
| Maximum Surface Area              | 15m <sup>2</sup> (depending on wind zone) |
| Curtain Weight/Metre <sup>2</sup> | 5kg                                       |
| Number Of Slats/Metre             | 13                                        |
| Profile Slat Covering             | 77mm                                      |
| Profile Slat Thickness            | 18.5mm                                    |
| Axle Types                        | Octagonal or Round Steel                  |
| Bottom Bar Dimensions             | 106mm x 19mm                              |
| Guide Dimensions                  | 105mm x 37mm/26mm                         |
| Paint Finish                      | Polyurethane/Polyamide (PU/PA)            |
| Inner Profile Foam Type           | Poly Urethane (CFC Free)                  |
|                                   |                                           |