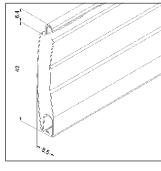

## **TECHNICAL SPECIFICATIONS**

| Maximum Shutter Width             | 3200mm                                                                          |
|-----------------------------------|---------------------------------------------------------------------------------|
| Maximum Shutter Height            | 2600mm                                                                          |
| Maximum Surface Area              | 7m <sup>2</sup>                                                                 |
| Curtain Weight/Metre <sup>2</sup> | 3.2kg                                                                           |
| Number Of Slats/Metre             | 24                                                                              |
| Profile Slat Covering             | 42mm                                                                            |
| Profile Slat Thickness            | 8.5mm                                                                           |
| Axle Types                        | Octagonal Aluminium or Steel                                                    |
| Bottom Bar Dimensions             | 55mm x 8.5mm                                                                    |
| Guide Dimensions                  | 53mm x 22mm<br>(68mm x 22mm/15mm Guide Upgrade available<br>at additional cost) |
| Paint Finish                      | Polyurethane/Polyamide (PU/PA)                                                  |
| Inner Profile Foam Type           | Poly Urethane (CFC Free)                                                        |