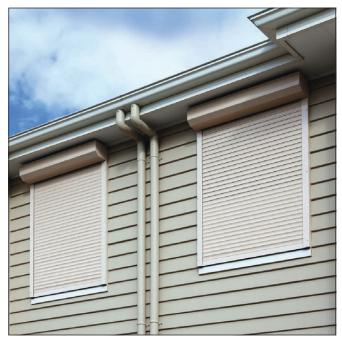

# SUITABLE APPLICATIONS

- Domestic Windows.
- Domestic Doorways.
- Light Commercial Shop Fronts & Windows.
- Counter Tops/Serveries.

#### **FEATURES**

- High quality aluminium alloy construction.
- Foam filled profile for additional strength and silent operation.
- High quality painted finish.
- Double line grooved and curved face profile.
- Roll-tight design.
- Wide range of colours.
- Double coated + lacquer for abrasion resistant finish.
- Machine inserted profile end clips providing extra shutter strength.
- High quality internal sealed bearings.
- Suitable for widths up to 3200mm.
- Can be manually operated or motorised.
- Made in Australia.